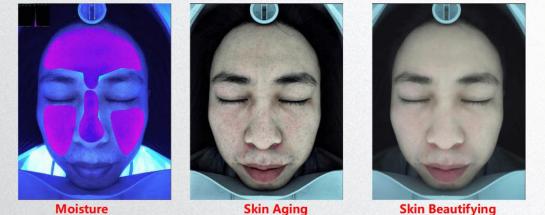

UV Damage: represents spot in deep skin which caused by long term sun exposure, seldom use sun screen and get sunburned damage, finally leave serious pigmentation in the deep. Moisture: represents skin moisture status in dermis.

Skin Aging: represents predication of skin status in next 3-5 years which you do not accept or enhance any skin care treatments or therapies for current skin problems.

Skin Beautifying: represents predication of skin beautifying status in next 3-5 years which you have been paying more attention to do professional skin care treatments for current skin problems.

UV Damage: represents spot in deep skin which caused by long term sun exposure, seldom use sun screen and get sunburned damage, finally leave serious pigmentation in the deep.

Moisture

Moisture: represents skin moisture status in dermis.