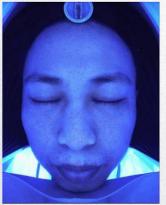

RGB Wrinkle : represents current wrinkle condition as well as area which is not smooth and not flat, the higher the percentage, the better of wrinkle condition.

UV Porphyrin: represents current dermis layer grease secretion and blackhead distribution. PL Texture: represents current skin texture develop trend, predict future wrinkles trend. UV Pigmentation: represents current dermis pigmentation which predicts future surface spot and some serious area already appear on surface, the darker the worse, and need more attention.

Sensitive Area: represents skin sensitive state which is easy to have allergy when season changes or use any cosmetics with excess heavy metal material.

Brow Area: represents skin metabolism condition, for some people they need longer time to recover from therapy like laser treatment, because their skin metabolism is not good, from brown spot we can see those areas.

UV Damage: represents spot in deep skin which caused by long term sun exposure, seldom use sun screen and get sunburned damage, finally leave serious pigmentation in the deep. Moisture: represents skin moisture status in dermis.

**RGB Wrinkle :** represents current wrinkle condition as well as area which is not smooth and not flat, the higher the percentage, the better of wrinkle condition.

**PL** Texture

**UV Porphyrin** 

UV Pigmentation

PL Texture: represents current skin texture develop trend, predict future wrinkles trend.

UV Porphyrin: represents current dermis layer grease secretion and blackhead distribution.

**UV Pigmentation:** represents current dermis pigmentation which predicts future surface spot and some serious area already appear on surface, the darker the worse, and need more attention.

**Sensitive Area** 

**Brow Area** 

Sensitive Area: represents skin sensitive state which is easy to have allergy when season changes or use any cosmetics with excess heavy metal material.

Brow Area: represents skin metabolism condition, for some people they need longer time to recover from therapy like laser treatment, because their skin metabolism is not good, from brown spot we can see those areas.

UV Damage: represents spot in deep skin which caused by long term sun exposure, seldom use sun screen and get sunburned damage, finally leave serious pigmentation in the deep.

Moisture

Moisture: represents skin moisture status in dermis.