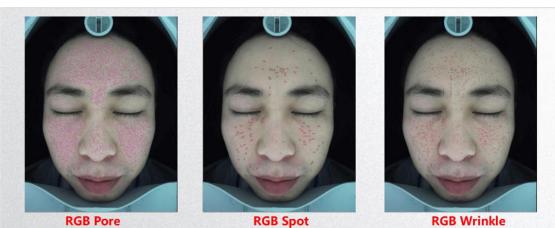

#### Function

1 general test +12 single test report+SD card+PDF print

RGB Pore: represents current big pores on surface skin which is bigger than normal size pore over diameter 0.02-0.05 mm.

RGB Spot: represents current spot which color is darker than normal skin color and with round or irregular round shape on surface skin.

# Using Effects

**RGB Pore:** represents current big pores on surface skin which is bigger than normal size pore over diameter 0.02-0.05 mm.

**RGB Spot:** represents current spot which color is darker than normal skin color and with round or irregular round shape on surface skin.