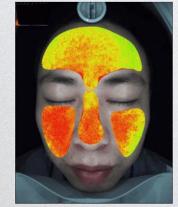

RGB Wrinkle : represents current wrinkle condition as well as area which is not smooth and not flat, the higher the percentage, the better of wrinkle condition.

UV Porphyrin: represents current dermis layer grease secretion and blackhead distribution. PL Texture: represents current skin texture develop trend, predict future wrinkles trend. UV Pigmentation: represents current dermis pigmentation which predicts future surface spot and some serious area already appear on surface, the darker the worse, and need more attention.

Sensitive Area: represents skin sensitive state which is easy to have allergy when season changes or use any cosmetics with excess heavy metal material.

Brow Area: represents skin metabolism condition, for some people they need longer time to recover from therapy like laser treatment, because their skin metabolism is not good, from brown spot we can see those areas.

UV Damage: represents spot in deep skin which caused by long term sun exposure, seldom use sun screen and get sunburned damage, finally leave serious pigmentation in the deep. Moisture: represents skin moisture status in dermis.

**RGB Wrinkle :** represents current wrinkle condition as well as area which is not smooth and not flat, the higher the percentage, the better of wrinkle condition.

**PL** Texture

**UV Porphyrin** 

UV Pigmentation

PL Texture: represents current skin texture develop trend, predict future wrinkles trend.

UV Porphyrin: represents current dermis layer grease secretion and blackhead distribution.

**UV Pigmentation:** represents current dermis pigmentation which predicts future surface spot and some serious area already appear on surface, the darker the worse, and need more attention.

**Sensitive Area** 

**Brow Area** 

Sensitive Area: represents skin sensitive state which is easy to have allergy when season changes or use any cosmetics with excess heavy metal material.

Brow Area: represents skin metabolism condition, for some people they need longer time to recover from therapy like laser treatment, because their skin metabolism is not good, from brown spot we can see those areas.

UV Damage: represents spot in deep skin which caused by long term sun exposure, seldom use sun screen and get sunburned damage, finally leave serious pigmentation in the deep.

Moisture

Moisture: represents skin moisture status in dermis.