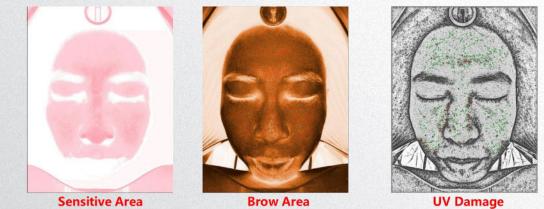

Sensitive Area: represents skin sensitive state which is easy to have allergy when season changes or use any cosmetics with excess heavy metal material.

Brow Area: represents skin metabolism condition, for some people they need longer time to recover from therapy like laser treatment, because their skin metabolism is not good, from brown spot we can see those areas.

UV Damage: represents spot in deep skin which caused by long term sun exposure, seldom use sun screen and get sunburned damage, finally leave serious pigmentation in the deep. Moisture: represents skin moisture status in dermis.

**Sensitive Area** 

**Brow Area** 

Sensitive Area: represents skin sensitive state which is easy to have allergy when season changes or use any cosmetics with excess heavy metal material.

Brow Area: represents skin metabolism condition, for some people they need longer time to recover from therapy like laser treatment, because their skin metabolism is not good, from brown spot we can see those areas.

UV Damage: represents spot in deep skin which caused by long term sun exposure, seldom use sun screen and get sunburned damage, finally leave serious pigmentation in the deep.

Moisture

Moisture: represents skin moisture status in dermis.