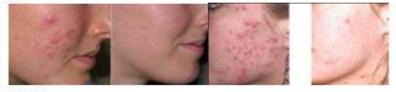

# What Conditions does IPL Photorejuvenation treat?

- Young patients with milder degrees of sun damage or early aging changes
- Rejuvenation of skin of the face, neck, chest, shoulders, arms or hands
- Pigment Changes/Sun Damage or Aging Skin
- Ruddy Skin Appearances ("Dyschromia") rosacea, redness of the chest and neck Enlarged Pores
- Fine Lines
- Telangiectasia (broken capillaries) Unwanted Freckles
- Hyperpigmentation or brown spots