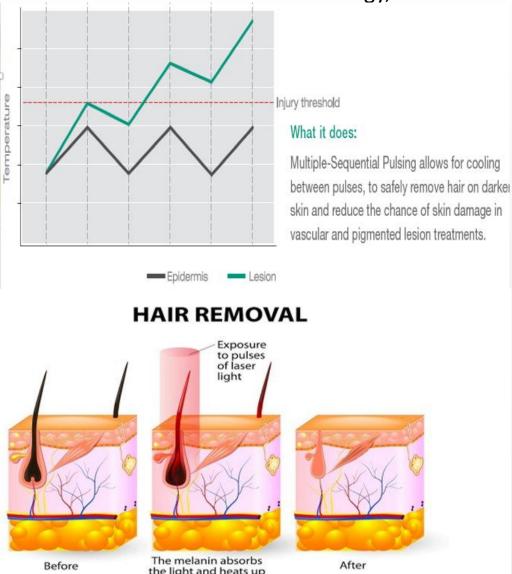

# **How Does IPL work?**

It is a revolutionary approach, rather that bombarding your skin with high amounts of damaging energy. IPL fires multiple shots but at low Joules, in doing so it gently heats the hair follicle to the heat needed and the most you will feel is warmth and a tingling sensation, some clients comparing it to a warm massage. IPL also utilizes In-Motion technology, where the

hand piece is always in motion over the skin.