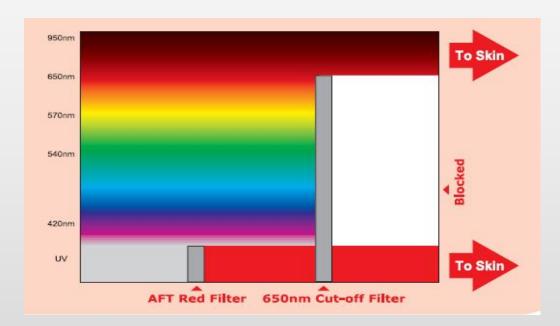

#### AFT 650nm - Optimal for Hair Removal

Step 1 - AFT filter converts unused UV light into visible red light
Step 2 - Additional red light enhances treatment efficacy

(2) FCA (Fluence Calibration Automatically): Combining the level of Customized Power Supply + Brand-new Japanese Capacitors +UK Superior Xenon Lamp + Pure Sapphire Crystal + Intelligent Software,