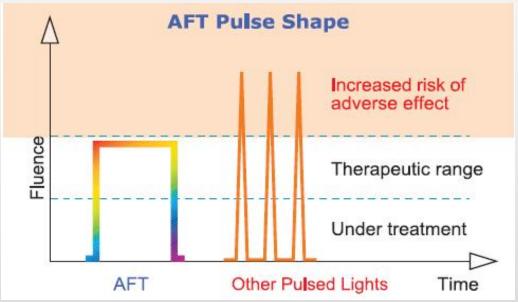

# Why Choose It?

As the new 3rd Generation of Laser & SHR Hair Removal, It combines two advanced technologies: MPT™ (Medical Pulse Technology) and HS-PCT™ (High-Speed Pre-Chilled Technology).

(1) AFT (Advanced Fluorescence Technology) = Optimal Spectrums for a board range of Therapeutic Combinations

#### AFT 650nm - Optimal for Hair Removal

Step 1 - AFT filter converts unused UV light into visible red light
Step 2 - Additional red light enhances treatment efficacy

(2) FCA (Fluence Calibration Automatically): Combining the level of Customized Power Supply + Brand-new Japanese Capacitors +UK Superior Xenon Lamp + Pure Sapphire Crystal + Intelligent Software,

gradually heating the dermis to 45 °C via a pulsed stacking method, creating strong enough energy by single pulse to distribute the efficient light of 650-950nm to reach the target tissue!