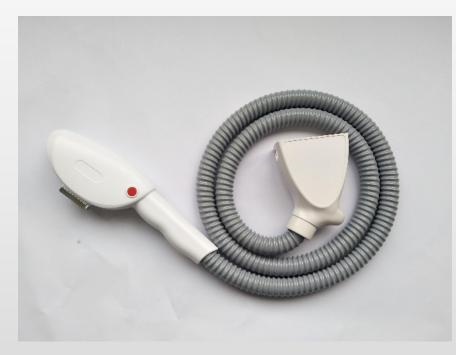

amp from Germany**



# What Conditions does IPL Photorejuvenation treat?

- Young patients with milder degrees of sun damage or early aging changes
- Rejuvenation of skin of the face, neck, chest, shoulders, arms or hands
- Pigment Changes/Sun Damage or Aging Skin
- Ruddy Skin Appearances ("Dyschromia") rosacea, redness of the chest and neck Enlarged Pores
- Fine Lines
- Telangiectasia (broken capillaries) Unwanted Freckles
- Hyperpigmentation or brown spots

# What to do Before your IPL Treatment:

- Avoid tanning and excessive sun exposure 4 weeks prior to your treatment.
- •The treatment areas should be cleansed and all makeup or creams removed.
- Each treatment takes approximately 15 to 45 minutes depending on the size of the area treated

# (1) Handle piece with good cooling!









# (3) Intuitive and Intelligent Operation Interface





# (3) Intuitive and Intelligent Operation Interface (16 Languages in one system)









#### (1) High Quality Power supply can support machine with big energy!





#### (2) HS-PCT™ (High-Speed Pre-Chilled Technology).

- a. The high fluence Pre-Chilled Technology applies a cooling mechanism to chill the skin before and during treatment, increasing treatment efficacy and patient comfort.
- b. 7 Liters Water Tank + 4\*Radiators + 20\*Fans + 60W Semi-conductors ensure the great refrigerating capacity of handle, and makes the contact skin still -2°C~ 0°C even after a long working time.



# **Technical Specifications**

| Illuminant                | IPL                              | Spectral Range | 430/480/530/560/640-1200nm(E-LIG