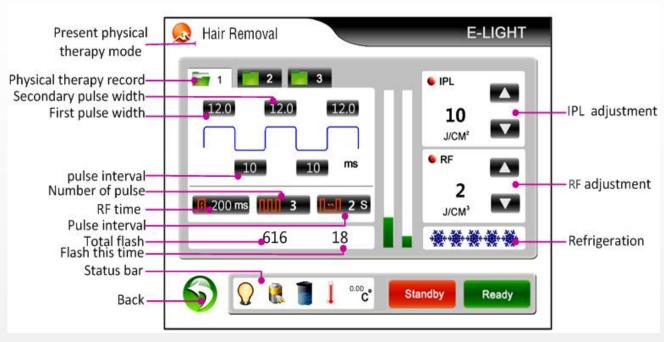

# (3) Intuitive and Intelligent Operation Interface

# (3) Intuitive and Intelligent Operation Interface (16 Languages in one system)