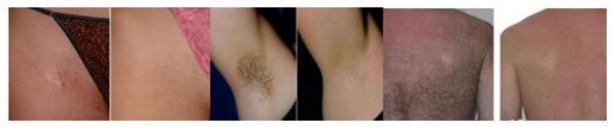

------|----------------------------------------------------------|
| Illuminance Area          | 15*50mm(E-LIGHT)<br>10*40mm(SHR) | IPL Energy     | 1-50J/cm <sup>2</sup>                                    |
| Adjustable pulse<br>width | 2-99ms(E-LIGHT)<br>0.1-20ms(SHR) | SHR Frequency  | 1-10Hz                                                   |
| Display Screen            | 8.0- itch color touch screen     | Cooling system | Water cooling + semiconductor refrigeration, air cooling |
| Total Power               | 2000W                            | Voltage        | AC220V / AC110V Alternative                              |
| weight                    | 50kg                             | package size   |                                                          |

# Clinic result

SHR & HR



SSR & SR



AC



**VL/PL** 



ST



# What to do After your IPL Treatment:

- A sunburn sensation is common. Cold packs may be used for ten minutes after your treatment.
- The skin may appear pink and flushed. This usually resolves after several hours.
- Age spots and melasma patches will darken over several days and either exfoliate off over 7 to 10 days or fade over several weeks.
- Striping is common in areas treated off the face, like the arms and chest, and require follow up treatment to even out the results.
- Gentle cleansing and sun protection are important while the skin is sensitive.
- It is very important to avoid tanning 4 weeks before and 4 to 6 weeks after your treatments. In general, there is little downtime with IPL. Occasional bruising and swelling may occur but is

te