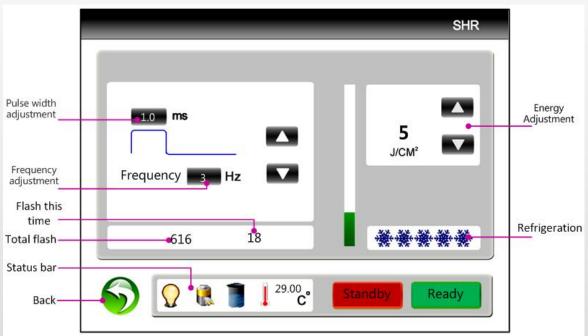

# (3) Intuitive and Intelligent Operation Interface

# (3) Intuitive and Intelligent Operation Interface (16 Languages in one system)