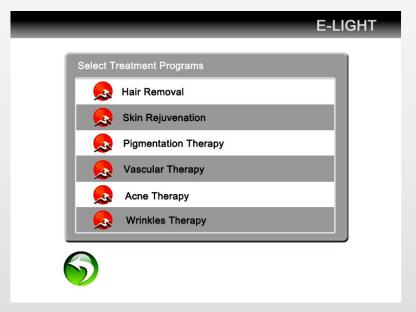

# What Conditions does IPL Photorejuvenation treat?

- Young patients with milder degrees of sun damage or early aging changes
- Rejuvenation of skin of the face, neck, chest, shoulders, arms or hands
- Pigment Changes/Sun Damage or Aging Skin
- Ruddy Skin Appearances ("Dyschromia") rosacea, redness of the chest and neck Enlarged Pores
- Fine Lines
- Telangiectasia (broken capillaries) Unwanted Freckles
- Hyperpigmentation or brown spots

# What to do Before your IPL Treatment:

- Avoid tanning and excessive sun exposure 4 weeks prior to your treatment.
- •The treatment areas should be cleansed and all makeup or creams removed.
- Each treatment takes approximately 15 to 45 minutes depending on the size of the area treated

# What to do After your IPL Treatment:

- A sunburn sensation is common. Cold packs may be used for ten minutes after your treatment.
- The skin may appear pink and flushed. This usually resolves after several hours.
- Age spots and melasma patches will darken over several days and either exfoliate off over 7 to 10 days or fade over several weeks.
- Striping is common in areas treated off the face, like the arms and chest, and require follow up treatment to even out the results.
- Gentle cleansing and sun protection are important while the skin is sensitive.
- It is very important to avoid tanning 4 weeks before and 4 to 6 weeks after your treatments. In general, there is little downtime with IPL. Occasional bruising and swelling may occur but is

temporary and resolves over 3 to 7 days. You can resume normal activities immediately after your treatment.

• Gradual improvement will be noted over your course of treatments.