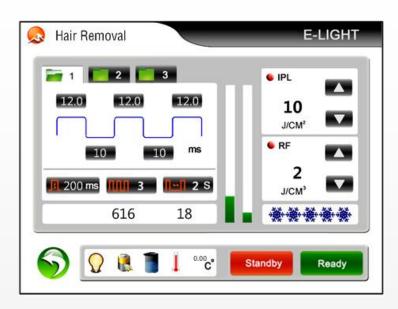

# **Technical Specifications**

| Illuminant                | IPL                              | Spectral Range | 430/480/530/560/640-1200nm(E-LIGHT)<br>640-1200nm(SHR)   |
|---------------------------|----------------------------------|----------------|----------------------------------------------------------|
| Illuminance Area          | 15*50mm(E-LIGHT)<br>10*40mm(SHR) | IPL Energy     | 1-50J/cm <sup>2</sup>                                    |
| Adjustable pulse<br>width | 2-99ms(E-LIGHT)<br>0.1-20ms(SHR) | SHR Frequency  | 1-10Hz                                                   |
| Display Screen            | 8.0- itch color touch screen     | Cooling system | Water cooling + semiconductor refrigeration, air cooling |
| Total Power               | 2000W                            | Voltage        | AC220V / AC110V Alternative                              |
| weight                    | 50kg                             | package size   |                                                          |