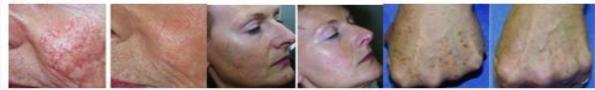

# What Conditions does IPL Photorejuvenation treat?

- Young patients with milder degrees of sun damage or early aging changes
- Rejuvenation of skin of the face, neck, chest, shoulders, arms or hands
- Pigment Changes/Sun Damage or Aging Skin
- Ruddy Skin Appearances ("Dyschromia") rosacea, redness of the chest and neck Enlarged Pores
- Fine Lines
- Telangiectasia (broken capillaries) Unwanted Freckles
- Hyperpigmentation or brown spots