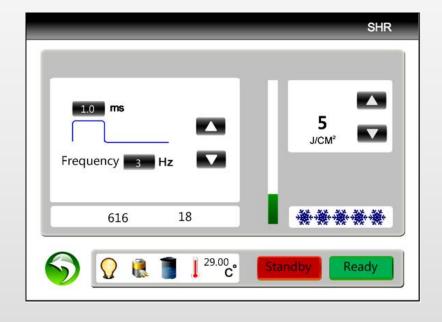

# **Technical Specifications**

| Illuminant                | IPL                              | Spectral Range | 430/480/530/560/640-1200nm(E-LIGHT)<br>640-1200nm(SHR)   |
|---------------------------|----------------------------------|----------------|----------------------------------------------------------|
| Illuminance Area          | 15*50mm(E-LIGHT)<br>10*40mm(SHR) | IPL Energy     | 1-50J/cm <sup>2</sup>                                    |
| Adjustable pulse<br>width | 2-99ms(E-LIGHT)<br>0.1-20ms(SHR) | SHR Frequency  | 1-10Hz                                                   |
| Display Screen            | 8.0- itch color touch screen     | Cooling system | Water cooling + semiconductor refrigeration, air cooling |
| Total Power               | 2000W                            | Voltage        | AC220V / AC110V Alternative                              |
| weight                    | 50kg                             | package size   |                                                          |