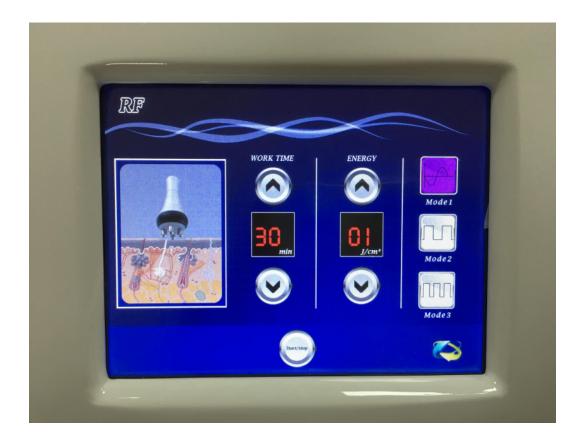

# **Body RF system**

A. analyzer the fat part status, then according it, to adjust the Intensity and the mode and Working time.

B. Time setting: click the key , then click up and down,10-15min, according to the customers need.

C. Intensity setting: click the key, then click up and down 01-10, general from beginning of 1, according to the customers need.

D. Mode: there are three different models

Mode 1 is continuous, mode 2 and mode 3 is impulse

E. Then Click the KEY of

The RF will be start and stop

F. Then Click the KEY of

The return main screen.

| Treatment area | Working<br>time | intensity | Mode   | Course                     | Remark requirements                                                                                            |  |
|----------------|-----------------|-----------|--------|----------------------------|----------------------------------------------------------------------------------------------------------------|--|
| Abdomen        | 15minutes       | 6-8       | Mode 1 | 2-3 times<br>every<br>week | 1.Please do treatment from the lower energy at the beginning, and adjust the energy according to actual        |  |
| Leg            | 15minutes       | 6-8       | Mode 1 | 2-3 times<br>every<br>week | conditions.  2.Please put some slimming products like slimming cream on the treatment area to promote slimming |  |
| Arm            | 15minutes       | 5-7       | Mode 2 | 2-3 times<br>every<br>week | result. 5.Clear treatment area after treatment.                                                                |  |