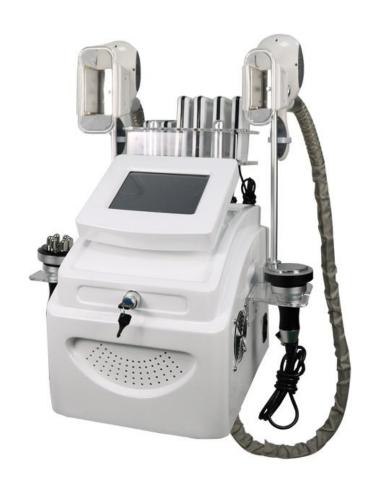

### 6. Diagram of Accessories

**6.1 Cryolipolysis handle:** 

### 6.2 40K cavitation handle:

Strong sound wave explosion fat head with collective strong sound wave head, strong sound wave of 40KHz may be emitted to human body for impacting fat cells fiercely and causing friction motion between fat cells. This may cause effective consumption of calories and moisture in fat cells and reduce the size of fat cells. what's more , sound wave vibration may cause fierce impact of fat cells to make them be exploded instantaneously, reduce the amount of fat cells

#### 6.3 Body RF handle:

Radio frequency is one kind of high frequency electromagnetic wave, it can penetrate the dermis and subcutaneous tissue through the fat layer, take heat into deep skin and then accelerate regeneration and reconstruction of skin deep-tissue. RF can produce energy by impedance from the skin, which can make the fatty layer temperature increase in very short time, and this heat will also act on collagen in the dermis layer. Collagen in the dermis layer will shrink immediately after the

#### **6.4 Laser Lipolysis**

Laser Lipolysis is growing in popularity as a procedure for the tummy, arms, male breasts, hips and outer thighs as well as smaller areas of the body such as redefining the jaw line, neck and chin area. It carries fewer risks as traditional liposuction and is a less invasive surgical procedure requiring fewer incisions and resulting in less scarring. We use laser liposuction after liquid liposuction to tighten the skin.