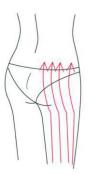

#### **THIGH**

**Treated time: 30 minutes** 

1. From down to upper, pushing to the groin to dredge the lymph.

2. From down to upper, circling push by anticlockwise, can help decomposing fatness.

3. Also can push by come-and-go to decompose fatness.

4. Pull from the knee and muscle texture to upper, can improve the curve.