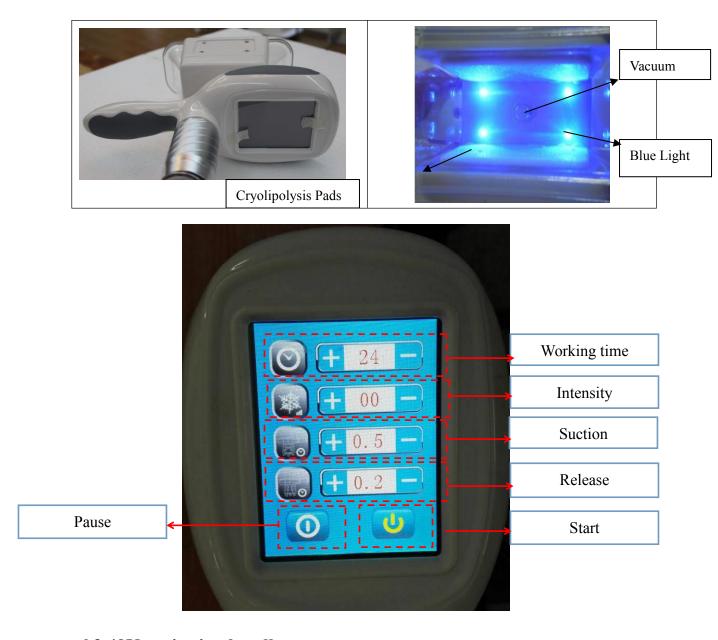

- 6.6 According the client's fat part status, adjust the Intensity and the Vacuum mode and Working time.
- 6.7 Turn on the Cryolipolysis system. Working on the body. At the same time, you can adjust the intensity of the system by the button on the handle piece.

# **40Khz Ultrasonic Cavitation System**

A. Please analyzer the fat part status, then according it, to adjust the Intensity and mode and Working time.

B. Time setting: click the key , then click up and down, 10-15min, according to the customers need.

C. Intensity setting: click the key , then click up and down 01-10 , general from beginning of 1, according to the customers need.

### D. Mode: there are three different models

Mode 1 is continuous, mode 2 and mode 3 is impulse

E. Then Click the KEY of

The 40K SYSTEM will be start and stop

F. Then Click the KEY of

The return main screen.

# Big cryo head ( cryo lipo1 )

Small cryo head (cryo lipo2)

A. Please analyzer the fat part status, then according it, to adjust the Intensity and Working time.

B. Time setting: click the key , then click up and down,10-15min, according to according to the customers need.

D. Suction and release setting: click the key, then click up and down, according to the customers need.

Suction time is  $0.5 \sim 9 \text{ S}$ 

Release time is  $0 \sim 4 \text{ S}$ 

E. Then Click the KEY of