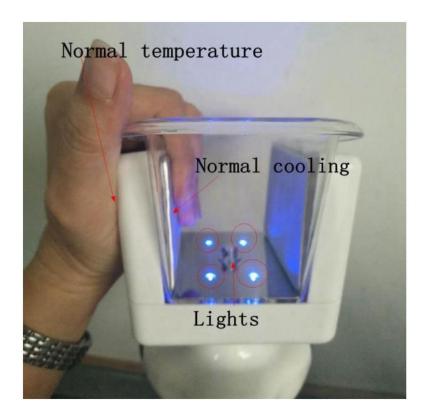

#### As shown below:

Thirdly: Turn off machine and connect the cryo handle (Note: The cryo handle must be placed below the freezer connection, allowing water to flow smoothly into the handle)

Fourthly: Start up cryo handle, four lights on the handle should be bright. At the same time, holding tightly the cryo head for 10 seconds by hand(Finger touch cooling aluminum, Palm touch plastic). If cryo handle is Normal, finger position will be cooling, the temperature of palm position has not any change, Which means cryo handle can working normally.

### As shown below:

Fifthly: installing the hangers and other accessories and then start to operate machine.

Wish you have a good time for using our machine ,any question , please contact us !