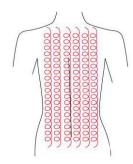

#### **BACK**

Treated time: 20 to 30 minutes

1. First by come-and-go, pushing the bladder nerve 2 to 3 times.

2. Circling by anticlockwise to stimulate the underarm lymph node.

| 3. | On the back, by anticlockwise circling, can help to decompose the fatness. |
|----|----------------------------------------------------------------------------|
|    |                                                                            |
|    |                                                                            |

4. Using lymph drainage gesture, pull the toxin to the lymph node, can help improving the back curve.