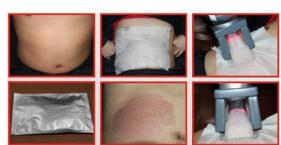

6.5 Clean the skin first, then smear the products onto the treated skin, please use anti-freeze when work with cryolipolysis handle.please use ultrasonic fat burning gel, when work with 40K and lipo laser.

## 15. Cryo handle pay attention item

Firstly: put enough water (before put water must open cover of water spilt, Please observe water spilt cover, when water flow out automatically from the water spilt, which means enough water input)

Secondly: plug in power supply line, then start up two cryo handle and exhausting and pressing four hole. There is a water outlet hole on both sides, if water flow out very quickly, that means it is normal/okay.

#### As shown below:

Thirdly: Turn off machine and connect the cryo handle (Note: The cryo handle must be placed below the freezer connection, allowing water to flow smoothly into the handle)

Fourthly: Start up cryo handle, four lights on the handle should be bright. At the same time, holding tightly the cryo head for 10 seconds by hand(Finger touch cooling aluminum, Palm touch plastic). If cryo handle is Normal, finger position will be cooling, the temperature of palm position has not any change, Which means cryo handle can working normally.