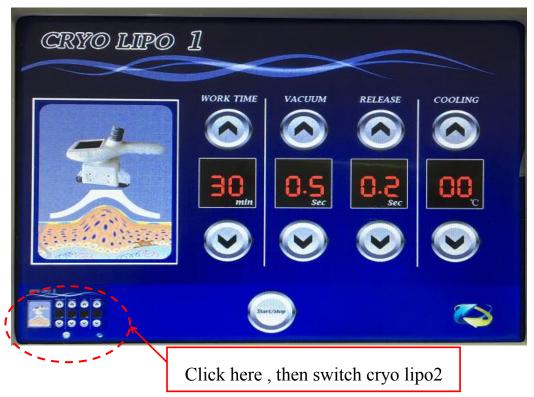

Cryolipolysis+Vacuum System

# Big cryo head ( cryo lipo1 )

Small cryo head (cryo lipo2)

A. Please analyzer the fat part status, then according it, to adjust the Intensity and Working time.

B. Time setting: click the key , then click up and down,10-15min, according to according to the customers need.

D. Suction and release setting: click the key, then click up and down, according to the customers need.

Suction time is  $0.5 \sim 9 \text{ S}$ 

Release time is  $0 \sim 4 \text{ S}$ 

E. Then Click the KEY of

The cryo head will be start and stop.

F. Then Click the KEY of

Then return to main screen.

| Treatment area     | Working                                           | Intensity | Suction   | Release | Course         |
|--------------------|---------------------------------------------------|-----------|-----------|---------|----------------|
|                    | time                                              |           | time      | time    |                |
| Abdomen or Leg     | 15mintues-                                        | -3        | 0.5s-1.5s | 2s-3s   | 1-2 times very |
|                    | 20mintues                                         |           |           |         | 10-15days      |
| Remark requirement | 1.Please do treatment from the lower energy at    |           |           |         |                |
|                    | the beginning, and adjust the energy according to |           |           |         |                |
|                    | actual conditions.                                |           |           |         |                |
|                    | 2.Please use membrane during the treatment to     |           |           |         |                |
|                    | protect the skin                                  |           |           |         |                |
|                    | 3. Vacuum time should be lower than release time  |           |           |         |                |
|                    | 4.it is not be allowed to keep on one same area   |           |           |         |                |
|                    | long time, it should be move to other area,       |           |           |         |                |
|                    | otherwise, it will hurt the skin and cause water  |           |           |         |                |
|                    | bubble.                                           |           |           |         |                |
|                    | 5.Clear treatment area after treatment            |           |           |         |                |
|                    |                                                   |           |           |         |                |