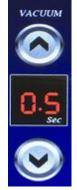

D. Suction and release setting: click the key, then click up and down, according to the customers need.

Suction time is  $0.5 \sim 9 \text{ S}$ 

Release time is  $0 \sim 4 \text{ S}$ 

E. Then Click the KEY of