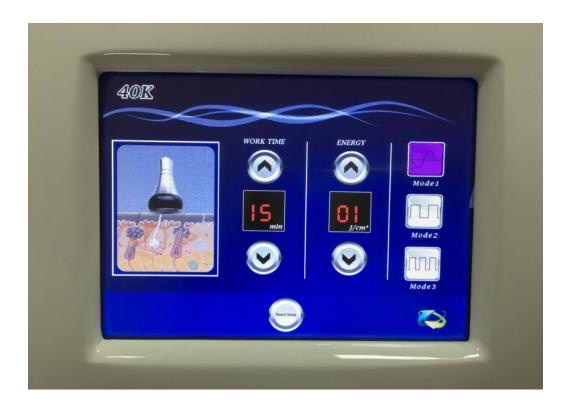

# 9. Operation screen

Please choose cryolipolysis / lipolaser / cavitation 40K / RF to enter

# **40Khz Ultrasonic Cavitation System**

A. Please analyzer the fat part status, then according it, to adjust the Intensity and mode and Working time.

B. Time setting: click the key , then click up and down, 10-15min, according to the customers need.

C. Intensity setting: click the key , then click up and down 01-10 , general from beginning of 1, according to the customers need.

### D. Mode: there are three different models

Mode 1 is continuous, mode 2 and mode 3 is impulse

E. Then Click the KEY of

The 40K SYSTEM will be start and stop

F. Then Click the KEY of

The return main screen.