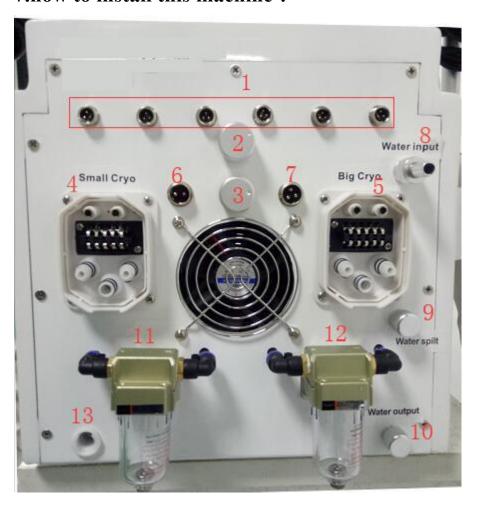

### 7.how to install this machine?

- 1. Lipolaser
- 2. Vacuum controller of big cryo head
- 3. Vacuum controller of small cryo head
- 4. Small cryo head
- 5. Big cryo head
- 6. RF head
- 7. Cavitation head
- 8. Water input
- **9. Water spilt** ( please open the cover when you are filling water)
- 10.Water output (it is advised that each week fill water, each month change the water)
- 11. Filter of Small cryo head
- 12. Filter of Big cryo head
- 13. Air outlet

#### How to know enough water input?

Please observe water spilt, water spill automatically from the water spilt, means enough water input. Then draw out water pipe and water funnel.