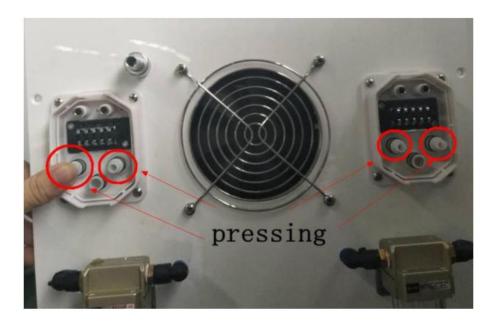

Secondly: plug in power supply line, then start up two cryo handle and exhausting and pressing four hole. There is a water outlet hole on both sides, if water flow out very quickly, that means it is normal/okay.

#### As shown below:

Thirdly: Turn off machine and connect the cryo handle (Note: The cryo handle must be placed below the freezer connection, allowing water to flow smoothly into the handle)

Fourthly: Start up cryo handle, four lights on the handle should be bright. At the same time, holding tightly the cryo head for 10 seconds by hand(Finger touch cooling aluminum, Palm touch plastic). If cryo handle is Normal, finger position will be cooling, the temperature of palm position has not any change, Which means cryo handle can working normally.