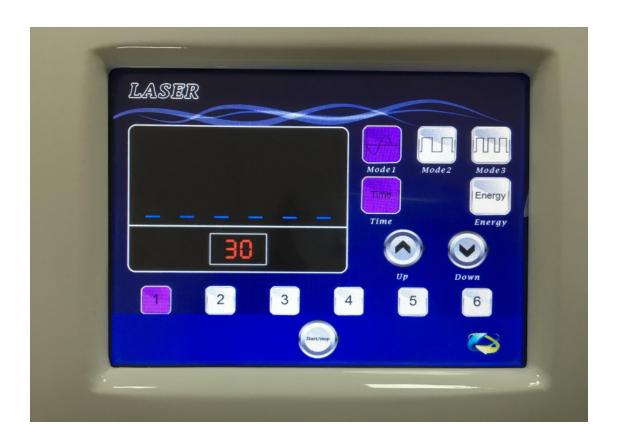

# 9. Operation screen

Please choose cryolipolysis / lipolaser / cavitation 40K / RF to enter

# **40Khz Ultrasonic Cavitation System**

A. Please analyzer the fat part status, then according it, to adjust the Intensity and mode and Working time.

B. Time setting: click the key , then click up and down, 10-15min, according to the customers need.

C. Intensity setting: click the key , then click up and down 01-10 , general from beginning of 1, according to the customers need.

### D. Mode: there are three different models

Mode 1 is continuous, mode 2 and mode 3 is impulse

E. Then Click the KEY of

The 40K SYSTEM will be start and stop

F. Then Click the KEY of

The return main screen.