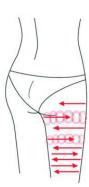

#### **Abdomen**

Treated time:20 to 30 minutes

1. From small to large, by clockwise direction, circling arrond the navel, can help peristalsis of the large intestine.

2. From small to large, by anticlockwise direction, circling push down.

3. From the belly and muscle texture, pull to the groin.

4. Through lymph drainage gesture, taking the toxin to the place of groin.