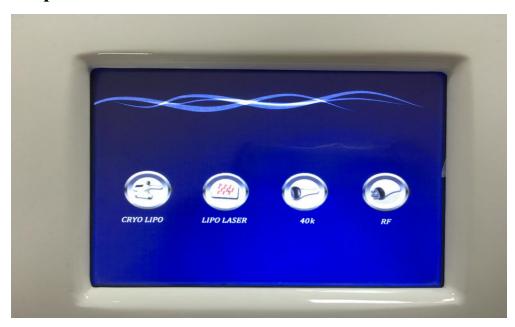

# 9. Operation screen

Please choose cryolipolysis / lipolaser / cavitation 40K / RF to enter