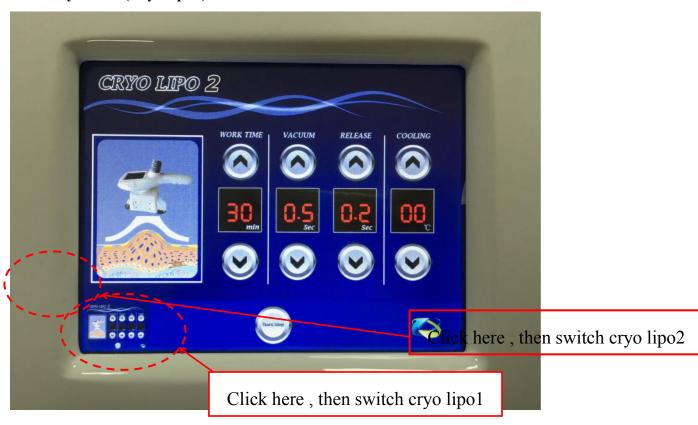

# Big cryo head ( cryo lipo1 )

Small cryo head (cryo lipo2)

A. Please analyzer the fat part status, then according it, to adjust the Intensity and Working time.

B. Time setting: click the key , then click up and down,10-15min, according to according to the customers need.

D. Suction and release setting: click the key, then click up and down, according to the customers need.

Suction time is  $0.5 \sim 9 \text{ S}$ 

Release time is  $0 \sim 4 \text{ S}$ 

E. Then Click the KEY of

The cryo head will be start and stop.

F. Then Click the KEY of

Then return to main screen.

| Treatment area     | Working                                           | Intensity | Suction   | Release | Course         |
|--------------------|---------------------------------------------------|-----------|-----------|---------|----------------|
|                    | time                                              |           | time      | time    |                |
| Abdomen or Leg     | 15mintues-                                        | -3        | 0.5s-1.5s | 2s-3s   | 1-2 times very |
|                    | 20mintues                                         |           |           |         | 10-15days      |
| Remark requirement | 1.Please do treatment from the lower energy at    |           |           |         |                |
|                    | the beginning, and adjust the energy according to |           |           |         |                |
|                    | actual conditions.                                |           |           |         |                |
|                    | 2.Please use membrane during the treatment to     |           |           |         |                |
|                    | protect the skin                                  |           |           |         |                |
|                    | 3. Vacuum time should be lower than release time  |           |           |         |                |
|                    | 4.it is not be allowed to keep on one same area   |           |           |         |                |
|                    | long time, it should be move to other area,       |           |           |         |                |
|                    | otherwise, it will hurt the skin and cause water  |           |           |         |                |
|                    | bubble.                                           |           |           |         |                |
|                    | 5.Clear treatment area after treatment            |           |           |         |                |
|                    |                                                   |           |           |         |                |