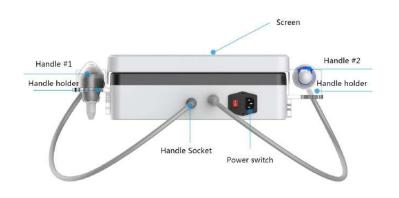

# 1.2 Machine introduction

# 1.4 Installation

#### Installation

- 1. Insert the handle to the socket and fix the screw, insert the power line.
- 2. Install the handle holder.
- 3. Install the cartridges

## 1.4 Installation