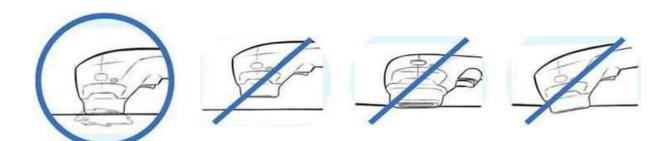

#### Cartridges installation

- 1. Take off the cartridges, make sure the cartridges are dry
- 2. Insert the cartridges according to the photo 2 as below.
- 3. When you hear "click", means connection is well
- 4. Press the lock button on the side of the handle to take off the cartridges

# Attentions:

The cartridges must be horizontal.

make sure you have apply the cooling gel before treatment.

make sure the handle touch the screen well before treatment.