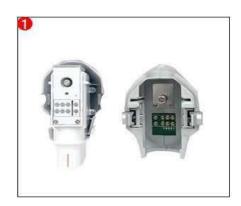

# 1.3 Handpiece and cartridges

7D HIFU cartridges:

1.5/2.0/3..0/4.5/6/9/13mm

Vaginal HIFU cartridges:

3.0/4.5mm

#### Cartridges installation

- 1. Take off the cartridges, make sure the cartridges are dry
- 2. Insert the cartridges according to the photo 2 as below.
- 3. When you hear "click", means connection is well
- 4. Press the lock button on the side of the handle to take off the cartridges