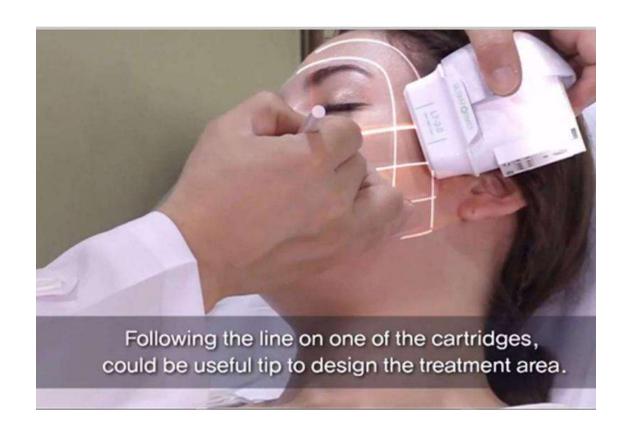

#### Draw HIFU line for face:

- 1. Sign the area which cannot do the treatment.
- 2. Draw the HIFU line from the lower jaw.
- 3. Draw the line from nose to the apple cheeks.
- 4. Avoid the temple.
- 5. Avoid the forhead.
- 5. Use small power for the area near the bone.

## Draw HIFU line for neck:

- 1. Draw the line according to the photos below.
- 2. Avoid the Adam's Apple

>Don't do the treatment on bones and nerve area. Don't do the treatment on navek, PSIS, Pelvis, ulna or ischiadic nerve.