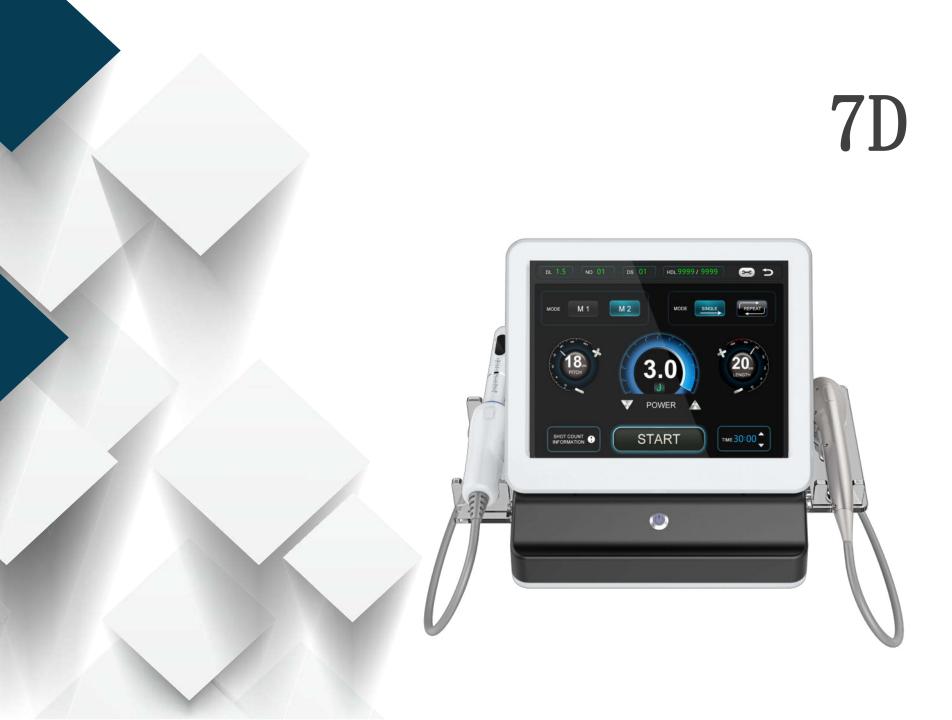

### 1.1 Machine introduction

What is 7D Focused Ultrasound?

7D HIFU use the micro high-energy focused ultrasound system, which has a smaller focus point than other 3D 4D HIFU equipment, and more accurately transmits the high-energy focused ultrasound energy at 65°75°C to the target skin tissue layer, resulting in a thermal coagulation effect without harming the surroundings organization.

#### 1.1 Machine introdution

What is MMFU?

7D HIFU is based on MMFU (Micro-Macro Focused Ultrasound) technology, which allows ultrasonic energy to be evenly distributed, targeting the desired layer in the subcutaneous tissue. Micro Focused energy pulses direct energy to the superficial layers of tissue and Macro Focused energy pulses take energy to the deeper layers of tissue. Thanks to state-of-the-art technology, the procedure is safe and does not require recovery time.