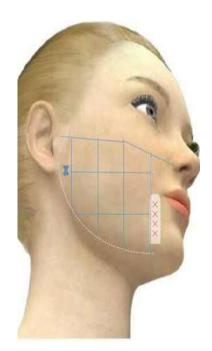

## Draw HIFU line for neck:

- 1. Draw the line according to the photos below.
- 2. Avoid the Adam's Apple

>Don't do the treatment on bones and nerve area. Don't do the treatment on navek, PSIS, Pelvis, ulna or ischiadic nerve.