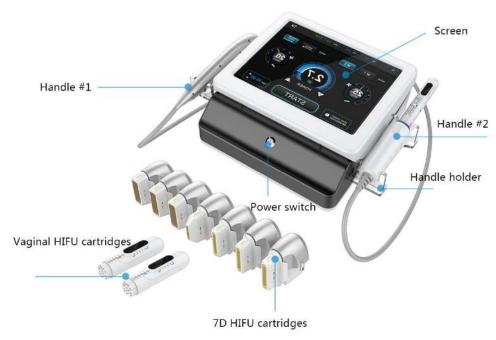

# 1.3 Handpiece and cartridges

7D HIFU cartridges:

1.5/2.0/3..0/4.5/6/9/13mm

Vaginal HIFU cartridges:

3.0/4.5mm

#### Installation

- 1. Insert the handle to the socket and fix the screw, insert the power line.
- 2. Install the handle holder.
- 3. Install the cartridges

## 1.4 Installation