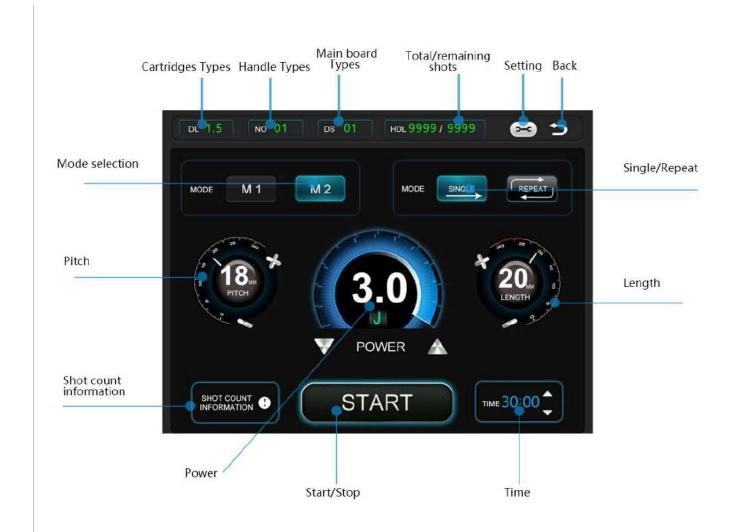

you have apply the cooling gel before treatment.

make sure the handle touch the screen well before treatment.





#### Contraindication

:

- -pregnant or breastfeeding
- -Open wound on the treatment area
- -Serious acne on treatment area
- -Metals or implant on the treatment area
- -Who has Allergic skin
- -Heart disease, high blood pressure, and infectious disease





#### Attentions

Before treatments:

Exposure to the sun burns the skin and sunburned or (recently) tanned skin cannot be treated with HIFU.

Also, all chemicals which irritate the skin should be avoided as this may prevent treatment.

#### After treatment

- 1. Avoid The Sun
- 2. Take A Break From Alcohol
- 3. Don't Scratch Your Skin
- 4. Don't Have Hot Showers or Baths
- 5. Drink More Water





# 1.6 Main interface





#### Draw HIFU line for face:

- 1. Sign the area which cannot do the treatment.
- 2. Draw the HIFU line from the lower jaw.
- 3. Draw the line from nose to the apple cheeks.
- 4. Avoid the temple.
- 5. Avoid the forhead.
- 5. Use small power for the area near the bone.





## Draw HIFU line for neck:

- 1. Draw the line according to the photos below.
- 2. Avoid the Adam's Apple







>Don't do the treatment on bones and nerve area. Don't do the treatment on navek, PSIS, Pelvis, ulna or ischiadic nerve.

>Don't do treatments on senstive skin area. Adjust the parameters according to the customers feeling.

>Make sure the treatment is on the sign area.

>Select cartridges according the thickness of the fat.

MF6: 12mm

M F 9:18mm

M F 13:26mm

Areas need to avoid: navek, PSIS, Pelvis,