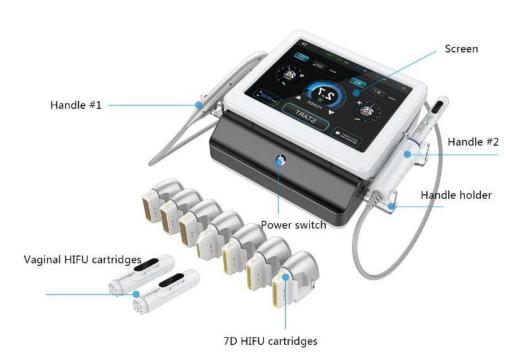

# 1.2 Machine introduction

#### Installation:

Spare parts list: holder \* 3, screw \* 7

#### Steps:

- 1. Find the 2 screw holes on left
- 2. Install the holder (each side 2 pcs)
- 3. Install the right side holder

# 1.3 Handpiece and cartridges

7D HIFU cartridges:

1.5/2.0/3..0/4.5/6/9/13mm

Vaginal HIFU cartridges:

3.0/4.5mm

# 1.4 Installation

#### Installation

- 1. Insert the handle to the socket and fix the screw, insert the power line.
- 2. Install the handle holder.
- 3. Install the cartridges

## 1.4 Installation

#### Cartridges installation

- 1. Take off the cartridges, make sure the cartridges are dry
- 2. Insert the cartridges according to the photo 2 as below.
- 3. When you hear "click", means connection is well
- 4. Press the lock button on the side of the handle to take off the cartridges