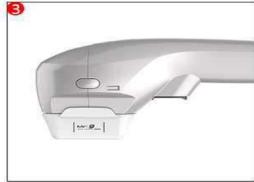

#### Cartridges installation

- 1. Take off the cartridges, make sure the cartridges are dry
- 2. Insert the cartridges according to the photo 2 as below.
- 3. When you hear "click", means connection is well
- 4. Press the lock button on the side of the handle to take off the cartridges

# Attentions:

The cartridges must be horizontal.

make sure you have apply the cooling gel before treatment.

make sure the handle touch the screen well before treatment.