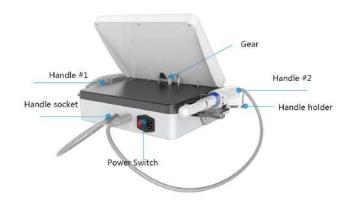

#### Installation:

Spare parts list: holder \* 3, screw \* 7

#### Steps:

- 1. Find the 2 screw holes on left
- 2. Install the holder (each side 2 pcs)
- 3. Install the right side holder

#### Attentions:

Cheek the screw was locked thighen or not before move the machines.