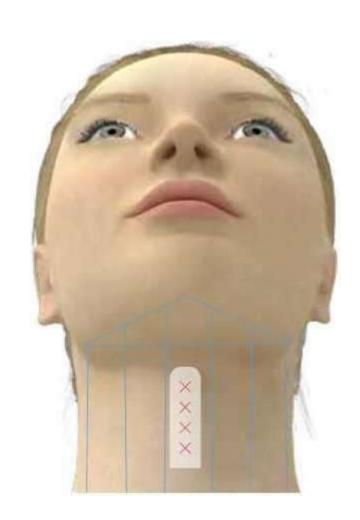

## Draw HIFU line for neck:

- 1. Draw the line according to the photos below.
- 2. Avoid the Adam's Apple

>Don't do the treatment on bones and nerve area. Don't do the treatment on navek, PSIS, Pelvis, ulna or ischiadic nerve.

>Don't do treatments on senstive skin area. Adjust the parameters according to the customers feeling.

>Make sure the treatment is on the sign area.

>Select cartridges according the thickness of the fat.