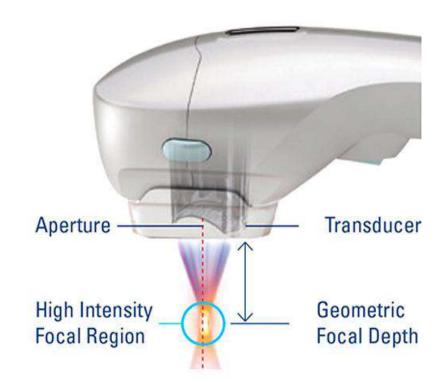

### 1.1 Machine introduction

What is 7D Focused Ultrasound?

7D HIFU use the micro high-energy focused ultrasound system, which has a smaller focus point than other 3D 4D HIFU equipment, and more accurately transmits the high-energy focused ultrasound energy at 65°75°C to the target skin tissue layer, resulting in a thermal coagulation effect without harming the surroundings organization.

#### 1.1 Machine introdution

What is MMFU?

7D HIFU is based on MMFU (Micro-Macro Focused Ultrasound) technology, which allows ultrasonic energy to be evenly distributed, targeting the desired layer in the subcutaneous tissue. Micro Focused energy pulses direct energy to the superficial layers of tissue and Macro Focused energy pulses take energy to the deeper layers of tissue. Thanks to state-of-the-art technology, the procedure is safe and does not require recovery time.

#### Theory:

The Vagina Tightening HIFU System uses an noninvasive ultrasonic focusing technique to directly focus on the mucosal lamia and muscle layer. Using ultrasonic waves as the energy source and taking advantage of its penetration and focality, the system will send out ultrasonic energy focusing in the the lamina propria and muscle fiber layer in a predetermined depth. A higher intensity of ultrasonic region, called focus region, is formed. In 0.1 second, the temperature of the region can reach to above 60 °C, so the collagen is reorganized and the normal tissue outside the focal region is undamaged. Therefore, the desired depth layer can obtain the ideal effect of collagen contraction, reorganization and regeneration. Ultimately, the mysterious effect of vagina tightening is achieved.