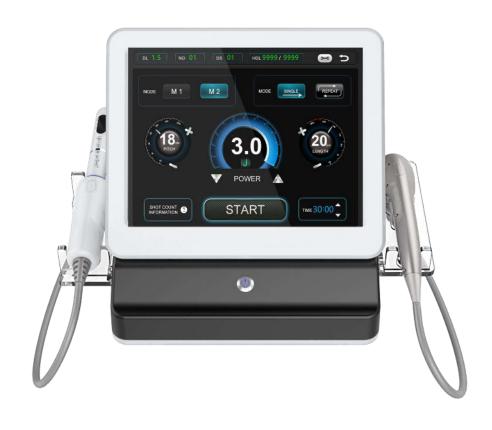

### 1.1 Machine introduction

What is 7D Focused Ultrasound?

7D HIFU use the micro high-energy focused ultrasound system, which has a smaller focus point than other 3D 4D HIFU equipment, and more accurately transmits the high-energy focused ultrasound energy at 65°75°C to the target skin tissue layer, resulting in a thermal coagulation effect without harming the surroundings organization.

# 1.1 Machine introduction