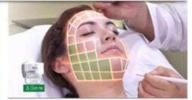

#### Draw HIFU line for face:

- 1. Sign the area which cannot do the treatment.
- 2. Draw the HIFU line from the lower jaw.
- 3. Draw the line from nose to the apple cheeks.
- 4. Avoid the temple.
- 5. Avoid the forhead.
- 5. Use small power for the area near the bone.