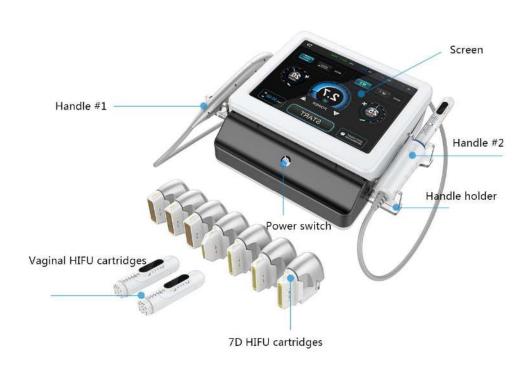

# 1.3 Handpiece and cartridges

7D HIFU cartridges:

1.5/2.0/3..0/4.5/6/9/13mm

Vaginal HIFU cartridges:

3.0/4.5mm

#### Installation

- 1. Insert the handle to the socket and fix the screw, insert the power line.
- 2. Install the handle holder.
- 3. Install the cartridges

## 1.4 Installation