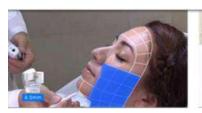

#### Draw HIFU line for face:

- 1. Sign the area which cannot do the treatment.
- 2. Draw the HIFU line from the lower jaw.
- 3. Draw the line from nose to the apple cheeks.
- 4. Avoid the temple.
- 5. Avoid the forhead.
- 5. Use small power for the area near the bone.