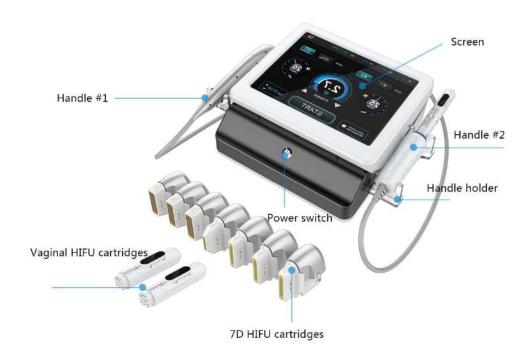

# 1.3 Handpiece and cartridges

7D HIFU cartridges:

1.5/2.0/3..0/4.5/6/9/13mm

Vaginal HIFU cartridges:

3.0/4.5mm

#### Installation

- 1. Insert the handle to the socket and fix the screw, insert the power line.
- 2. Install the handle holder.
- 3. Install the cartridges

#### Cartridges installation

- 1. Take off the cartridges, make sure the cartridges are dry
- 2. Insert the cartridges according to the photo 2 as below.
- 3. When you hear "click", means connection is well
- 4. Press the lock button on the side of the handle to take off the cartridges