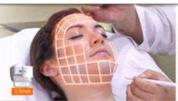

#### Draw HIFU line for face:

- 1. Sign the area which cannot do the treatment.
- 2. Draw the HIFU line from the lower jaw.
- 3. Draw the line from nose to the apple cheeks.
- 4. Avoid the temple.
- 5. Avoid the forhead.
- 5. Use small power for the area near the bone.