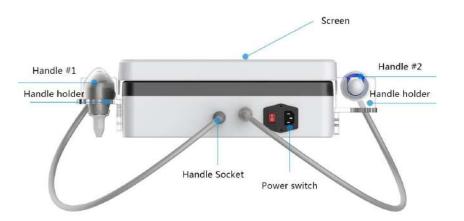

### 1.1 Machine introduction

What is 7D Focused Ultrasound?

7D HIFU use the micro high-energy focused ultrasound system, which has a smaller focus point than other 3D 4D HIFU equipment, and more accurately transmits the high-energy focused ultrasound energy at 65°75°C to the target skin tissue layer, resulting in a thermal coagulation effect without harming the surroundings organization.

# 1.1 Machine introduction