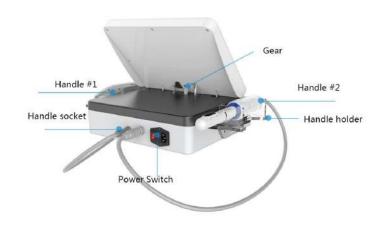

#### Installation

- 1. Insert the handle to the socket and fix the screw, insert the power line.
- 2. Install the handle holder.
- 3. Install the cartridges