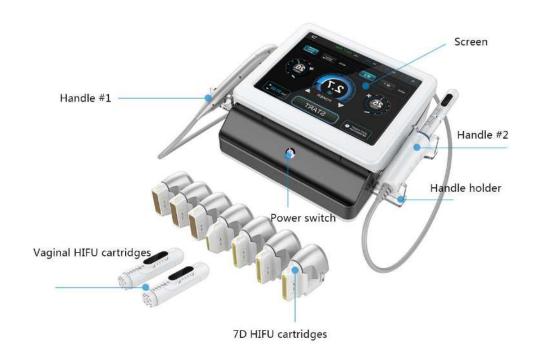

# 1.3 Handpiece and cartridges

7D HIFU cartridges:

1.5/2.0/3..0/4.5/6/9/13mm

Vaginal HIFU cartridges:

3.0/4.5mm