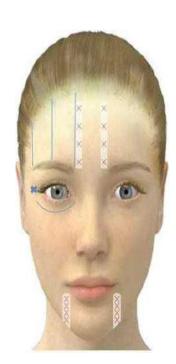

#### Draw HIFU line for face:

- 1. Sign the area which cannot do the treatment.
- 2. Draw the HIFU line from the lower jaw.
- 3. Draw the line from nose to the apple cheeks.
- 4. Avoid the temple.
- 5. Avoid the forhead.
- 5. Use small power for the area near the bone.