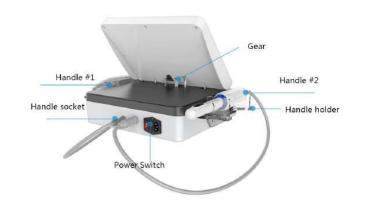

#### Installation:

Spare parts list: holder \* 3, screw \* 7

#### Steps:

- 1. Find the 2 screw holes on left
- 2. Install the holder (each side 2 pcs)
- 3. Install the right side holder

#### Attentions:

Cheek the screw was locked thighen or not before move the machines.