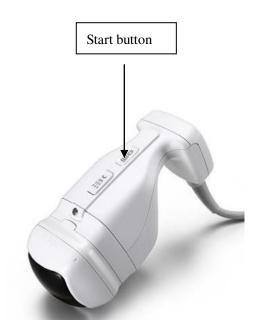

# Install the treatment head:

Match all the hole to connector, then connect the cartridge

Drag the cover to make the handpiece line out. Then insert to the Machine connector.