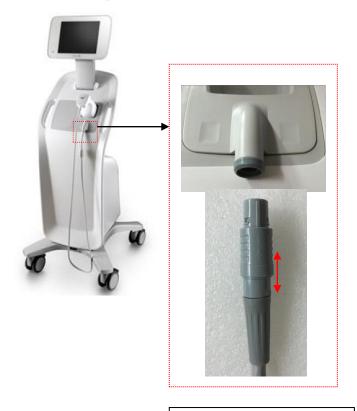

# Install the treatment head:

Match all the hole to connector, then connect the cartridge

Drag the cover to make the handpiece line out. Then insert to the Machine connector.