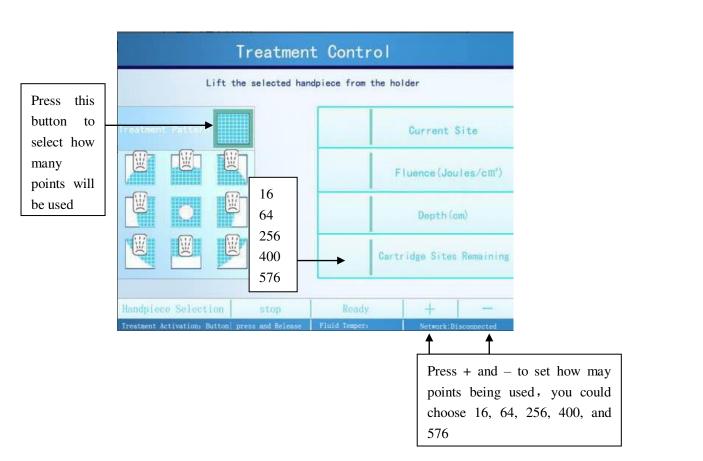

## Interface guider:

### Interface Guider.

- 1. Set the Scatter gram and points according to how fat the client is.
- 2. Set the energy according to how fat the client is. (We suggest to start the energy from 35 or 40J, if clients could accept, then you can enhance the energy)