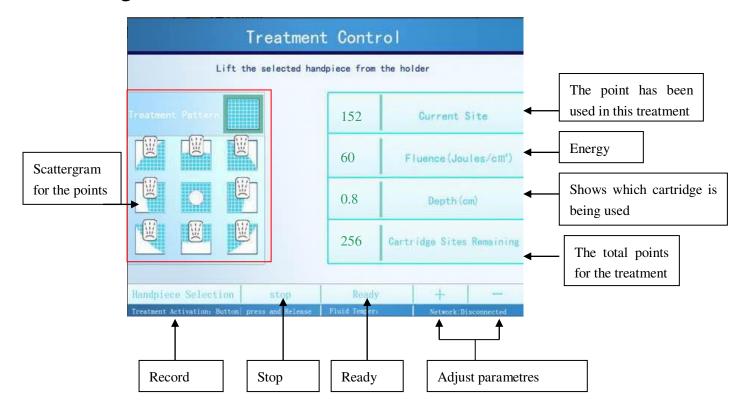

## Interface guider:

### Interface Guider.

- 1. Set the Scatter gram and points according to how fat the client is.
- 2. Set the energy according to how fat the client is. (We suggest to start the energy from 35 or 40J, if clients could accept, then you can enhance the energy)

#### **Matters need attention:**

- 1. Apply cooling gel on the treatment area
- 2. Please keep the cartridge on the treatment area until one shoot treatment has been finished