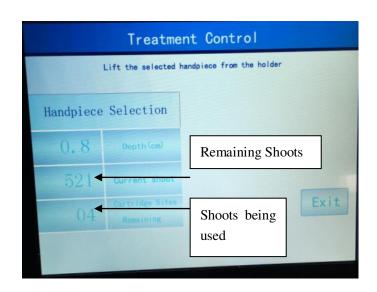

#### **Matters need attention:**

- 1. Apply cooling gel on the treatment area
- 2. Please keep the cartridge on the treatment area until one shoot treatment has been finished