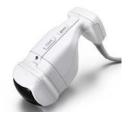

## **Spare parts List:**

Handpiece\*1 pcs

1.3CM\*1pcs

0.8CM\*1pcs

Power Line\*1pcs

# Install the treatment head:

Match all the hole to connector, then connect the cartridge

Drag the cover to make the handpiece line out. Then insert to the Machine connector.