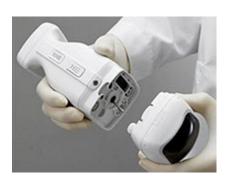

## **Spare parts List:**

Handpiece\*1 pcs

1.3CM\*1pcs

0.8CM\*1pcs

Power Line\*1pcs

# Install the treatment head:

Match all the hole to connector, then connect the cartridge

Drag the cover to make the handpiece line out. Then insert to the Machine connector.