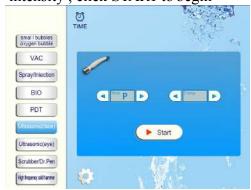

7. Diamond dermabrasion & Vacuum pen ,connect the tube to the filter back of the machine touch VAC to ,adjust the proper pressure ,and then click START to begin blackhead remove treatment .

9. ultrasonic (face&eye), click ultrasonic (face) or ultrasonic (eye), and then adjust the mode land intensity, click START to begin