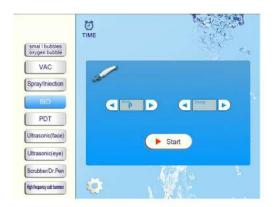

7. Diamond dermabrasion & Vacuum pen ,connect the tube to the filter back of the machine touch VAC to ,adjust the proper pressure ,and then click START to begin blackhead remove treatment .

9. ultrasonic (face&eye), click ultrasonic (face) or ultrasonic (eye), and then adjust the mode land intensity, click START to begin