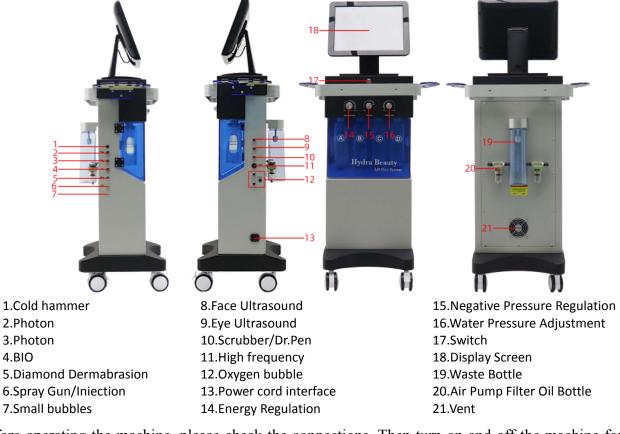

# Install:

<sup>\*</sup> Before operating the machine, please check the connections. Then turn on and off the machine for 3 to 5 times. Then keep the machine running for 5 minutes to check the stability of the machine.