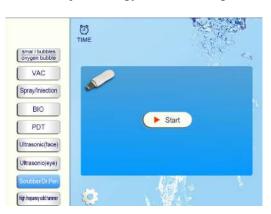

 Bio microcurrent ,click BIO ,and then adjust the Model and intensity , click START to begin with Face lifting treatment .

10. Scrubber, click the scrubber, then click the START, adjust energy on the hand pieces.

 High frequency, turn right of the knob of high frequency, then click the START.