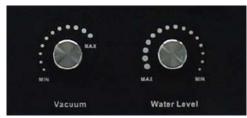

# **Operating Interface:**

1. The main interface is like below

2.please set the time and choose a bottle with liquid

3. Adjust the water level and vacuum from the knob.

Choose Spray and touch START to begin spray treatment