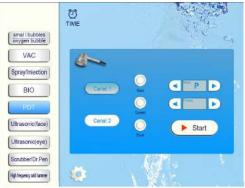

# **Operating Interface:**

1. The main interface is like below

2.please set the time and choose a bottle with liquid

3. Adjust the water level and vacuum from the knob.

Choose Spray and touch START to begin spray treatment

4.If the Liquid-collected bottle is full, the system will stop to work, show up on the screen and cause beep.

6. PDT adjust ENERGY and adjust MODE ,Choose the right Channel and then touch START to begin PDT treatment .