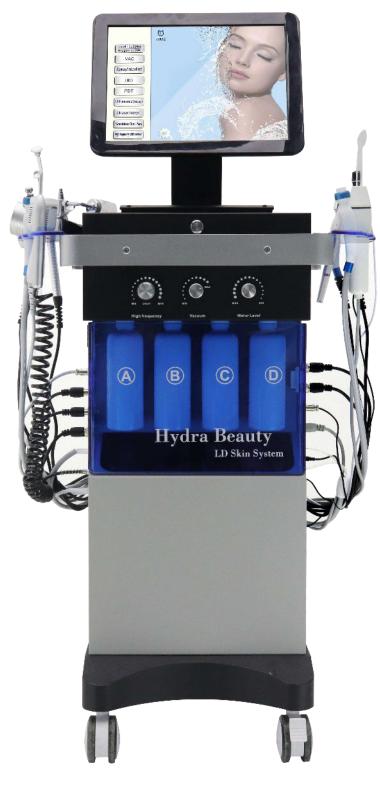

# 14in1 Hydra Beauty Skin System

**USER MANUAL** 

# Spare parts List:

| High<br>frequency |                                                                                                                                                                                                                                                                                                                                                                                                                                                                                                                                                                                                                                                                                                                                                                                                                                                                                                                                                                                                                                                                                                                                                                                                                                                                                                                                                                                                                                                                                                                                                                                                                                                                                                                                                                                                                                                                                                                                                                                                                                                                                                                                | Hydro<br>dermabrasion<br>handle and<br>8tips | *** | ultrasonic      |  |
|-------------------|--------------------------------------------------------------------------------------------------------------------------------------------------------------------------------------------------------------------------------------------------------------------------------------------------------------------------------------------------------------------------------------------------------------------------------------------------------------------------------------------------------------------------------------------------------------------------------------------------------------------------------------------------------------------------------------------------------------------------------------------------------------------------------------------------------------------------------------------------------------------------------------------------------------------------------------------------------------------------------------------------------------------------------------------------------------------------------------------------------------------------------------------------------------------------------------------------------------------------------------------------------------------------------------------------------------------------------------------------------------------------------------------------------------------------------------------------------------------------------------------------------------------------------------------------------------------------------------------------------------------------------------------------------------------------------------------------------------------------------------------------------------------------------------------------------------------------------------------------------------------------------------------------------------------------------------------------------------------------------------------------------------------------------------------------------------------------------------------------------------------------------|----------------------------------------------|-----|-----------------|--|
| Iniection         |                                                                                                                                                                                                                                                                                                                                                                                                                                                                                                                                                                                                                                                                                                                                                                                                                                                                                                                                                                                                                                                                                                                                                                                                                                                                                                                                                                                                                                                                                                                                                                                                                                                                                                                                                                                                                                                                                                                                                                                                                                                                                                                                | Vacuum pen                                   |     | Cold hammer     |  |
| Bio micro current | No. of the last of | Photon light                                 | -6  | Dr.Pen          |  |
| Scrubber          |                                                                                                                                                                                                                                                                                                                                                                                                                                                                                                                                                                                                                                                                                                                                                                                                                                                                                                                                                                                                                                                                                                                                                                                                                                                                                                                                                                                                                                                                                                                                                                                                                                                                                                                                                                                                                                                                                                                                                                                                                                                                                                                                | Diamond<br>dermabrasion                      | N.  |                 |  |
| Spray Gun         | 1                                                                                                                                                                                                                                                                                                                                                                                                                                                                                                                                                                                                                                                                                                                                                                                                                                                                                                                                                                                                                                                                                                                                                                                                                                                                                                                                                                                                                                                                                                                                                                                                                                                                                                                                                                                                                                                                                                                                                                                                                                                                                                                              | Bubble Pen                                   |     | Main<br>machine |  |
| Others            | Power supply line and seal ring etc.                                                                                                                                                                                                                                                                                                                                                                                                                                                                                                                                                                                                                                                                                                                                                                                                                                                                                                                                                                                                                                                                                                                                                                                                                                                                                                                                                                                                                                                                                                                                                                                                                                                                                                                                                                                                                                                                                                                                                                                                                                                                                           |                                              |     |                 |  |

# **Specifications**:

|              | Hydro dermabrasion                                     |  |  |  |  |
|--------------|--------------------------------------------------------|--|--|--|--|
|              | Bio microcurrent                                       |  |  |  |  |
|              | Vacuum pen                                             |  |  |  |  |
|              | Spray gun                                              |  |  |  |  |
|              | Photon light                                           |  |  |  |  |
| Taskuslası   | Ultrasonic                                             |  |  |  |  |
| Technology   | Dermabrasion                                           |  |  |  |  |
|              | High frequency                                         |  |  |  |  |
|              | Skin scrubber                                          |  |  |  |  |
|              | Cold hammer                                            |  |  |  |  |
|              | Dr.Pen Small bubbles                                   |  |  |  |  |
|              | Injection                                              |  |  |  |  |
| Vacuum       | ≥100Kpa                                                |  |  |  |  |
| Tech         | Hydro dermabrasion, photon light                       |  |  |  |  |
| Max output   | 250VA                                                  |  |  |  |  |
| Operate      | 10.4"inch Touch screen                                 |  |  |  |  |
|              | Hydro dermabrasion with 6 tips                         |  |  |  |  |
|              | Bio microcurrent 1 piece Vacuum pen 3 different sizes  |  |  |  |  |
|              |                                                        |  |  |  |  |
|              | Photon light with 2 handles                            |  |  |  |  |
|              | Spray gun 1 piece                                      |  |  |  |  |
|              | High frequency 1 piece                                 |  |  |  |  |
| Handles      | Ultrasonic 2 piece                                     |  |  |  |  |
|              | Dermabrasion 1 pieces                                  |  |  |  |  |
|              | Skin scrubber 1 pieces                                 |  |  |  |  |
|              | Dr.Pen 1 pieces                                        |  |  |  |  |
|              | Cold hammer 1 pieces                                   |  |  |  |  |
|              | Injection 1 pieces                                     |  |  |  |  |
|              | Bubble Pen 1 pieces                                    |  |  |  |  |
| Voltage      | 100-240VAC, 50Hz/60Hz                                  |  |  |  |  |
| Package size | 55×52×146cm                                            |  |  |  |  |
| Net weight   | 45 KG                                                  |  |  |  |  |
| Warranty     | One year for main machine and 3 months for spare parts |  |  |  |  |