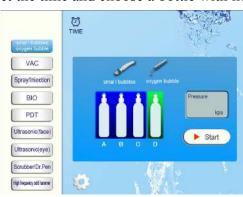

# **Operating Interface:**

1. The main interface is like below

2.please set the time and choose a bottle with liquid

3. Adjust the water level and vacuum from the knob.

Choose Spray and touch START to begin spray treatment

7. Diamond dermabrasion & Vacuum pen ,connect the tube to the filter back of the machine touch VAC to ,adjust the proper pressure ,and then click START to begin blackhead remove treatment .

9. ultrasonic (face&eye), click ultrasonic (face) or ultrasonic (eye), and then adjust the mode land intensity, click START to begin

4.If the Liquid-collected bottle is full, the system will stop to work, show up on the screen and cause beep.

6. PDT adjust ENERGY and adjust MODE ,Choose the right Channel and then touch START to begin PDT treatment .