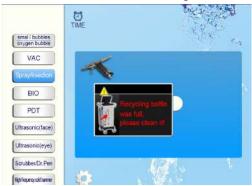

4.If the Liquid-collected bottle is full, the system will stop to work, show up on the screen and cause beep.

6. PDT adjust ENERGY and adjust MODE ,Choose the right Channel and then touch START to begin PDT treatment .