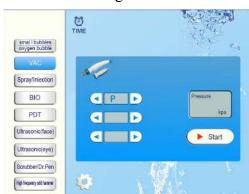

7. Diamond dermabrasion & Vacuum pen ,connect the tube to the filter back of the machine touch VAC to ,adjust the proper pressure ,and then click START to begin blackhead remove treatment .

9. ultrasonic (face&eye), click ultrasonic (face) or ultrasonic (eye), and then adjust the mode land intensity, click START to begin