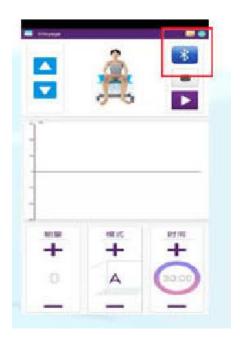

# 5. Set the language

## 6. Search the bluetooth

## 7. Connect the bluetooth

8. Blue tooth connect successfully

9. Adjust the height for the chair

# 10. Select working mode