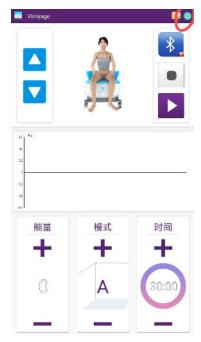

# **GUIDEBOOK for EMCHAIR**

### 1. Install the APP

USING cellphone or pad with Android system to install the APP.

- 2. Turn on the power supply
- 3. Insert the power line and turn on the power switch



4. Using the APP to control the treatment

# 5. Set the language





## 6. Search the bluetooth



## 7. Connect the bluetooth



8. Blue tooth connect successfully



9. Adjust the height for the chair



# 10. Select working mode



### 11. Start the treatment

Put ready and start the treatment, Adjust the intensity due to clients feeling



#### Procedure for Pelvic chair:

- 1. Confirm with a doctor if you are the right person for the pelvic chair treatment
- 2. Sit in the middle of the chair at your comfortable position
- 3. The height of the VIMYAGE chair is adjustable, adjust the height according to the doctor to achieve the correct treatment.
- 4. Put your feet flat on the floor, and shoulder-width apart. (Different patients has different requirements)
- 5. Location your knees slightly above the feet at a vertical angle with a little outward rot