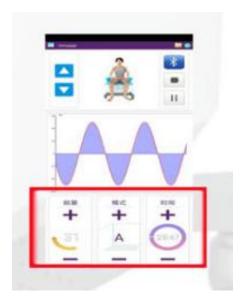

### 11. Start the treatment

Put ready and start the treatment, Adjust the intensity due to clients feeling

#### Procedure for Pelvic chair:

- 1. Confirm with a doctor if you are the right person for the pelvic chair treatment
- 2. Sit in the middle of the chair at your comfortable position
- 3. The height of the VIMYAGE chair is adjustable, adjust the height according to the doctor to achieve the correct treatment.
- 4. Put your feet flat on the floor, and shoulder-width apart. (Different patients has different requirements)
- 5. Location your knees slightly above the feet at a vertical angle with a little outward rotation.
- 6. Your pelvic area should be closest to the middle of the chair, maybe you should make some movement to get the best angel.
- 7. Keep your spine straight and relax. Put your hands on your thighs.
- 8. The doctor will start the treatment with the Emchair app. At beginning of therapy, the doctors help you gauge positioning. The tapping should be over the perineum (see figure below). Either
- 9. Adjust forward, back, or towards either side to find the target area.