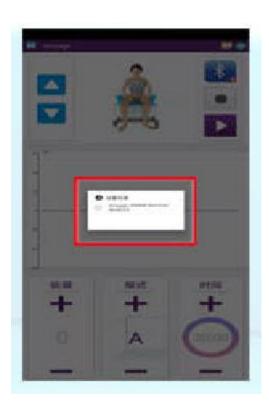

## 7. Connect the bluetooth

8. Blue tooth connect successfully

9. Adjust the height for the chair