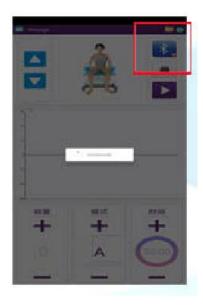

# **GUIDEBOOK for EMCHAIR**

### 1. Install the APP

USING cellphone or pad with Android system to install the APP.

- 2. Turn on the power supply
- 3. Insert the power line and turn on the power switch



4. Using the APP to control the treatment

# 5. Set the language





## 6. Search the bluetooth



## 7. Connect the bluetooth



8. Blue tooth connect successfully



9. Adjust the height for the chair



# 10. Select working mode



### 11. Start the treatment

Put ready and start the treatment, Adjust the intensity due to clients feeling



#### Procedure for Pelvic chair:

- 1. Confirm with a doctor if you are the right person for the pelvic chair treatment
- 2. Sit in the middle of the chair at your comfortable position
- 3. The height of the VIMYAGE chair is adjustable, adjust the height according to the doctor to achieve the correct treatment.
- 4. Put your feet flat on the floor, and shoulder-width apart. (Different patients has different requirements)
- 5. Location your knees slightly above the feet at a vertical angle with a little outward rotation.
- 6. Your pelvic area sho