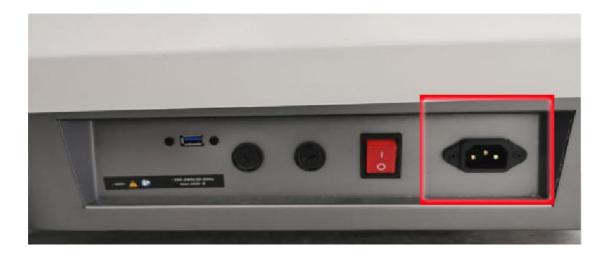

### 1. Install the APP

USING cellphone or pad with Android system to install the APP.

- 2. Turn on the power supply
- 3. Insert the power line and turn on the power switch

4. Using the APP to control the treatment

## 6. Search the bluetooth