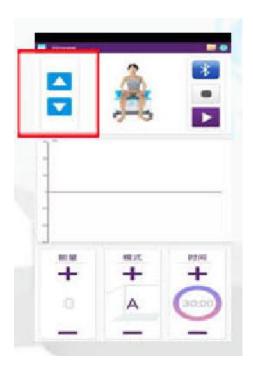

## 7. Connect the bluetooth

8. Blue tooth connect successfully

9. Adjust the height for the chair

# 10. Select working mode